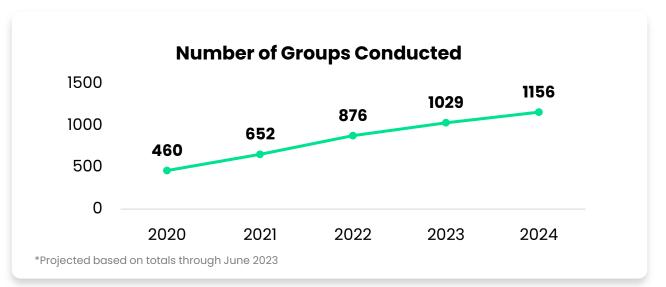

## **GAMERS ON DEMAND - KEY FACTS**

The popularity of Good Gamer Group can be measured by its usage